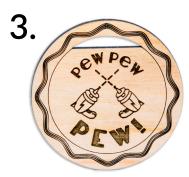

1

Customize your design by adding text or drawings to the white area below. The laser will cut around the dashed line so be sure to place your best artwork inside the white space!

Place your artwork onto the middle of the Glowforge bed and choose your hardwood blank. We'll take a picture of your artwork with the Glowforge camera and combine your cumstomization with our template design.

Glowforge will engrave your artwork onto your hardwood blank, and then cut out your badge. Don't forget to ask a Glowforge team member for your magnetic clasp so you can wear your badge right away!

Customize your design by adding text or drawings to the white area below. The laser will cut around the dashed line so be sure to place your best artwork inside the white space!