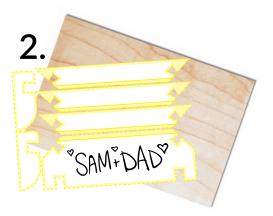

1

Customize your design by adding text or drawings to the white area below. The laser will cut around the dashed line so be sure to place your best artwork inside the white space!

Place your artwork onto the middle of the Glowforge bed and choose your hardwood blank. We'll take a picture of your artwork with the Glowforge camera and combine your cumstomization with our template design.

Glowforge will engrave your artwork onto your hardwood blank, and then cut out your badge. Don't forget to ask a Glowforge team member for your magnetic clasp so you can wear your badge right away!

Customize your design by adding text or drawings to the white area below. The laser will cut around the dashed line so be sure to place your best artwork inside the white space!