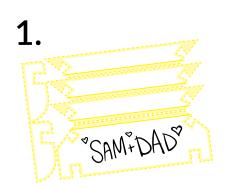

1

Customize your design by adding text or drawings to the white area below. The laser will cut around the dashed line so be sure to place your best artwork inside the white space!

Place your artwork onto the middle of the Glowforge bed and choose your hardwood blank. We'll take a picture of your artwork with the Glowforge camera and combine your cumstomization with our template design.

Glowforge will engrave your artwork onto your hardwood blank, and then cut out your badge. Don't forget to ask a Glowforge team member for your magnetic clasp so you can wear your badge right away!

Customize your design by adding text or drawings to the white area below. The laser will cut around the dashed line so be sure to place your best artwork inside the white space!