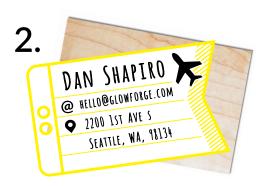

1.

Customize your design by adding text or drawings to the white area below. The laser will cut around the dashed line so be sure to place your best artwork inside the white space!

Place your artwork onto the middle of the Glowforge bed and choose your hardwood blank. We'll take a picture of your artwork with the Glowforge camera and combine your cumstomization with our template design.

Glowforge will engrave your artwork onto your hardwood blank, and then cut out your luggage tag. Don't forget to ask a Glowforge team member for your leather strap so you can attach your tag to your favourite case!