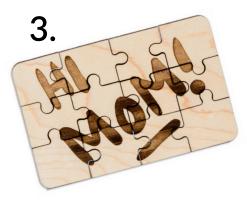

Glowforge will engrave your artwork onto your hardwood blank, and then cut out your mini jigsaw. Don't forget to ask a Glowforge team member for a ziplock bag so you can keep all the pieces safe during the show!