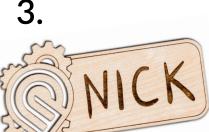

Glowforge will engrave your artwork onto your hardwood blank, and then cut out your badge. Don't forget to ask a Glowforge team member for your magnetic clasp so you can wear your badge right away!

Customize your design by adding text or drawings to the white area below. The laser will cut around the dashed line so be sure to place your best artwork inside the white space!

Place your artwork onto the middle of the Glowforge bed and choose your hardwood blank. We'll take a picture of your artwork with the Glowforge camera and combine your cumstomization with our template design.