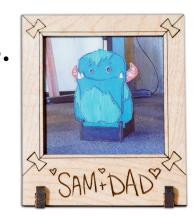

Glowforge will engrave your artwork onto your hardwood blank, and then cut out your mini frame. A Glowforge Team member can help take a Polaroid to fit into your frame, and provide you with a self adhesive veneer back to finish your project!