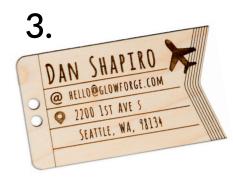

Glowforge will engrave your artwork onto your hardwood blank, and then cut out your luggage tag. Don't forget to ask a Glowforge team member for your leather strap so you can attach your tag to your favourite case!