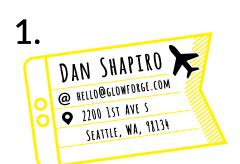

1.

Customize your design by adding text or drawings to the white area below. The laser will cut around the dashed line so be sure to place your best artwork inside the white space!

Place your artwork onto the middle of the Glowforge bed and choose your hardwood blank. We'll take a picture of your artwork with the Glowforge camera and combine your cumstomization with our template design.

Glowforge will engrave your artwork onto your hardwood blank, and then cut out your luggage tag. Don't forget to ask a Glowforge team member for your leather strap so you can attach your tag to your favourite case!