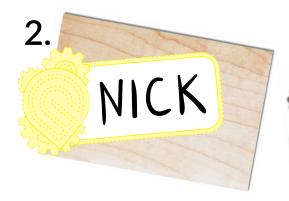

Glowforge will engrave your artwork onto your hardwood blank, and then cut out your badge. Don't forget to ask a Glowforge team member for your magnetic clasp so you can wear your badge right away!

Customize your design by adding text or drawings to the white area below. The laser will cut around the dashed line so be sure to place your best artwork inside the white space!

Place your artwork onto the middle of the Glowforge bed and choose your hardwood blank. We'll take a picture of your artwork with the Glowforge camera and combine your cumstomization with our template design.