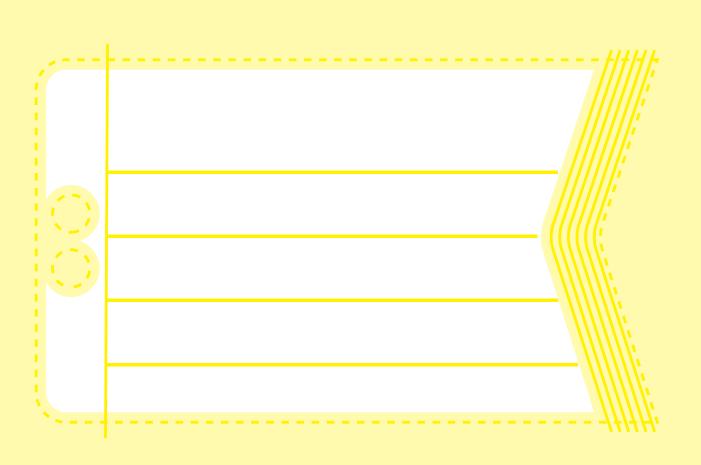

1.

Customize your design by adding text or drawings to the white area below. The laser will cut around the dashed line so be sure to place your best artwork inside the white space!

Place your artwork onto the middle of the Glowforge bed and choose your hardwood blank. We'll take a picture of your artwork with the Glowforge camera and combine your cumstomization with our template design.

Customize your design by adding text or drawings to the white area below. The laser will cut around the dashed line so be sure to place your best artwork inside the white space!

Place your artwork onto the middle of the Glowforge bed and choose your hardwood blank. We'll take a picture of your artwork with the Glowforge camera and combine your cumstomization with our template design.