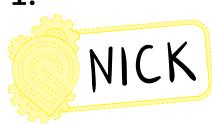

Glowforge will engrave your artwork onto your hardwood blank, and then cut out your badge. Don't forget to ask a Glowforge team member for your magnetic clasp so you can wear your badge right away!

Customize your design by adding text or drawings to the white area below. The laser will cut around the dashed line so be sure to place your best artwork inside the white space!

Place your artwork onto the middle of the Glowforge bed and choose your hardwood blank. We'll take a picture of your artwork with the Glowforge camera and combine your cumstomization with our template design.